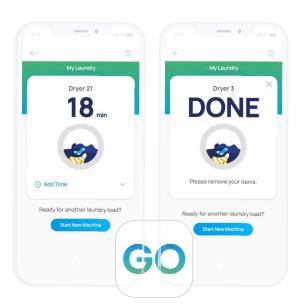

## CSC Go™ Mobile App

At the heart of the CSC Digital Laundry system is our <u>CSC GO</u>

<u>Mobile app</u>. It provides residents with a convenient way to check machine availability, receive cycle alerts and even request service all from their mobile device!

The CSC GO app provides residents with a convenient way to check machine availability, receive cycle alerts and even request service (unlike other apps) all from their mobile device!

## **Students can:**

**Check** laundry status through real-time machine availability

**Request** service directly through the app

**Receive** alerts when a laundry cycle is complete

Track laundry usage

**Automatic** service is dispatched on machines that detect a factory fault code